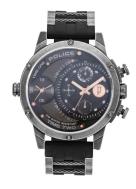

## Police men's watch PL15982JSQ.39P Specifications

**BUY NOW** 

This document contains all the specifications for the Police PL15982JSQ.39P men's watch. We at the DIALANDO® watch store offer a large selection of authentic watches from the best watch brands in the world.

| PRODUCT EXECUTION |                                                                                 |
|-------------------|---------------------------------------------------------------------------------|
| Display Type      | Analogue                                                                        |
| Movement type     | Quartz (Battery)                                                                |
| Functions         | Minute / Date / Second time zone / 24-Hour / Day of<br>the week / Hour / Second |

| MEASURES                      |     |
|-------------------------------|-----|
| Case width [mm]               | 50  |
| Case thickness [mm]           | 13  |
| Lug width [mm]                | 24  |
| Max. wrist circumference [mm] | 235 |

| MATERIAL & COLOUR  |                   |
|--------------------|-------------------|
| Strap Material     | Silicone          |
| Strap Colour       | Black             |
| Case Material      | Stainless steel   |
| Case Colour        | Grey              |
| Case Surface       | Matted / Polished |
| Colour of the dial | Black             |
| Glass              | Mineral glass     |
| DETAILS            |                   |

| DETAILS         |                                  |
|-----------------|----------------------------------|
| Bezel           | Fixed                            |
| Case Bottom     | Stainless steel bottom (screwed) |
| Clasp           | Pin buckle                       |
| Lighting        | Luminous hands                   |
| Water resistant | 5 ATM                            |