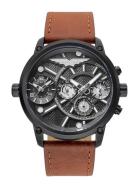

## Police men's watch PL15928JSB.61A Specifications

**BUY NOW** 

This document contains all the specifications for the Police PL15928JSB.61A men's watch. We at the DIALANDO® watch store offer a large selection of authentic watches from the best watch brands in the world.

https://www.dialando.nl/

| PRODUCT INFORMATION |               |  |
|---------------------|---------------|--|
| EAN                 | 4895220906074 |  |
| Gender              | Men           |  |
| Brand               | Police        |  |
| Collection          | Onset         |  |
| Warranty [years]    | 2             |  |

| PRODUCT EXECUTION |                                                                              |
|-------------------|------------------------------------------------------------------------------|
| Display Type      | Analogue                                                                     |
| Movement type     | Quartz (Battery)                                                             |
| Functions         | Date / Second time zone / 24-Hour / Day of the week / Hour / Second / Minute |

| MEASURES                      |     |
|-------------------------------|-----|
| Case width [mm]               | 50  |
| Case thickness [mm]           | 13  |
| Lug width [mm]                | 26  |
| Max. wrist circumference [mm] | 230 |

| MATERIAL & COLOUR  |                   |
|--------------------|-------------------|
| Strap Material     | Real leather      |
| Strap Colour       | Brown             |
| Case Material      | Stainless steel   |
| Case Colour        | Black             |
| Case Surface       | Polished / Matted |
| Colour of the dial | Black             |
| Glass              | Mineral glass     |
|                    |                   |
| DETAILS            |                   |
|                    |                   |

| DETAILS         |                                  |
|-----------------|----------------------------------|
| Bezel           | Fixed                            |
| Case Bottom     | Stainless steel bottom (screwed) |
| Clasp           | Pin buckle                       |
| Lighting        | Luminous hands                   |
| Water resistant | 5 ATM                            |