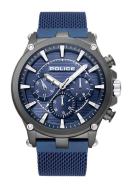

https://www.dialando.nl/

| PRODUCT INFORMATION |               |  |
|---------------------|---------------|--|
| EAN                 | 4895220904735 |  |
| Gender              | Men           |  |
| Brand               | Police        |  |
| Collection          | Taman         |  |
| Warranty [years]    | 2             |  |

| PRODUCT EXECUTION |                                                              |
|-------------------|--------------------------------------------------------------|
| Display Type      | Analogue                                                     |
| Movement type     | Quartz (Battery)                                             |
| Functions         | Date / 24-Hour / Day of the week / Hour / Second /<br>Minute |

| MEASURES                      |     |
|-------------------------------|-----|
| Case width [mm]               | 47  |
| Case thickness [mm]           | 13  |
| Lug width [mm]                | 24  |
| Max. wrist circumference [mm] | 230 |

| MATERIAL A COLOUR  |                   |
|--------------------|-------------------|
| MATERIAL & COLOUR  |                   |
| Strap Material     | Stainless steel   |
| Strap Colour       | Blue              |
| Case Material      | Stainless steel   |
| Case Colour        | Grey              |
| Case Surface       | Polished / Matted |
| Colour of the dial | Blue              |
| Glass              | Mineral glass     |

| DETAILS         |                                  |
|-----------------|----------------------------------|
| Bezel           | Fixed                            |
| Case Bottom     | Stainless steel bottom (screwed) |
| Clasp           | Pin buckle                       |
| Lighting        | Luminous hands                   |
| Water resistant | 5 ATM                            |