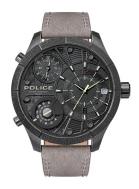

## Police men's watch PL15662XSQS.02 Specifications

**BUY NOW** 

This document contains all the specifications for the Police PL15662XSQS.02 men's watch. We at the DIALANDO® watch store offer a large selection of authentic watches from the best watch brands in the world.

https://www.dialando.nl/

| PRODUCT INFORMATION |               |  |
|---------------------|---------------|--|
| EAN                 | 4895220908894 |  |
| Gender              | Men           |  |
| Brand               | Police        |  |
| Collection          | Bushmaster    |  |
| Warranty [years]    | 2             |  |

| PRODUCT EXECUTION |                                                  |
|-------------------|--------------------------------------------------|
| Display Type      | Analogue                                         |
| Movement type     | Quartz (Battery)                                 |
| Functions         | Second / Minute / Date / Second time zone / Hour |

| MEASURES                      |     |
|-------------------------------|-----|
| Case width [mm]               | 52  |
| Case thickness [mm]           | 13  |
| Lug width [mm]                | 24  |
| Max. wrist circumference [mm] | 230 |

| MATERIAL & COLOUR  |                   |
|--------------------|-------------------|
| Strap Material     | Real leather      |
| Strap Colour       | Grey              |
| Case Material      | Stainless steel   |
| Case Colour        | Black             |
| Case Surface       | Matted / Polished |
| Colour of the dial | Black             |
| Glass              |                   |
| Glass              | Mineral glass     |
| DETAIL 6           |                   |
| DETAILS            |                   |

| DETAILS         |                                   |
|-----------------|-----------------------------------|
| Bezel           | Fixed                             |
| Case Bottom     | Stainless steel bottom (screwed)  |
| Clasp           | Pin buckle                        |
| Lighting        | Luminous hands / Luminous indexes |
| Water resistant | 5 ATM                             |