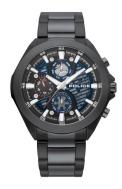

## Police men's watch PL15654JSB.03M Specifications

**BUY NOW** 

This document contains all the specifications for the Police PL15654JSB.03M men's watch. We at the DIALANDO® watch store offer a large selection of authentic watches from the best watch brands in the world.

https://www.dialando.nl/

| PRODUCT INFORMATION |               |  |
|---------------------|---------------|--|
| EAN                 | 4895220904834 |  |
| Gender              | Men           |  |
| Brand               | Police        |  |
| Collection          | Wadden        |  |
| Warranty [years]    | 2             |  |

| PRODUCT EXECUTION |                                                           |
|-------------------|-----------------------------------------------------------|
| Display Type      | Analogue                                                  |
| Movement type     | Quartz (Battery)                                          |
| Functions         | Date / 24-Hour / Day of the week / Hour / Second / Minute |

| MEASURES                      |     |
|-------------------------------|-----|
| Case width [mm]               | 48  |
| Case thickness [mm]           | 12  |
| Lug width [mm]                | 24  |
| Max. wrist circumference [mm] | 210 |

| MATERIAL & COLOUR  |                   |
|--------------------|-------------------|
| Strap Material     | Stainless steel   |
| Strap Colour       | Black             |
| Case Material      | Stainless steel   |
| Case Colour        | Black             |
| Case Surface       | Polished / Matted |
| Colour of the dial | Black             |
| Glass              | Mineral glass     |
|                    |                   |
| DETAILS            |                   |

| DETAILS         |                                  |
|-----------------|----------------------------------|
| Bezel           | Fixed                            |
| Case Bottom     | Stainless steel bottom (screwed) |
| Clasp           | Folding clasp                    |
| Lighting        | Luminous hands                   |
| Water resistant | 3 ATM                            |