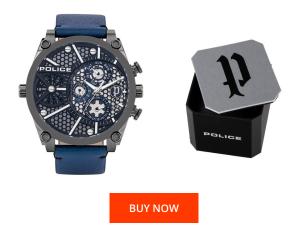

## Police men's watch PL15381JSU.61B Specifications

This document contains all the specifications for the Police Vigor PL15381JSU.61B men's watch. We at the DIALANDO® watch store offer a large selection of authentic watches from the best watch brands in the world. https://www.dialando.nl/

| MATERIAL & COLOUR  |                   |
|--------------------|-------------------|
| Strap Material     | Real leather      |
| Strap Colour       | Blue              |
| Case Material      | Stainless steel   |
| Case Colour        | Black             |
| Case Surface       | Polished / Matted |
| Colour of the dial | Black             |
| Glass              | Mineral glass     |

| PRODUCT EXECUTION |                                                                                 |
|-------------------|---------------------------------------------------------------------------------|
| Display Type      | Analogue                                                                        |
| Movement type     | Quartz (Battery)                                                                |
| Functions         | Second / Minute / Date / Second time zone / 24-Hour<br>/ Day of the week / Hour |