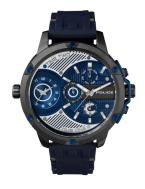

## Police men's watch PL15049JSU.03P Specifications

**BUY NOW** 

This document contains all the specifications for the Police PL15049JSU.03P men's watch. We at the DIALANDO® watch store offer a large selection of authentic watches from the best watch brands in the world.

https://www.dialando.nl/

| PRODUCT INFORMATION |               |
|---------------------|---------------|
| EAN                 | 4895148628386 |
| Gender              | Men           |
| Brand               | Police        |
| Collection          | Leader        |
| Warranty [years]    | 2             |

| PRODUCT EXECUTION |                                                                    |
|-------------------|--------------------------------------------------------------------|
| Display Type      | Analogue                                                           |
| Movement type     | Quartz (Battery)                                                   |
| Functions         | Minute / Date / Second time zone / Day of the week / Hour / Second |

| MEASURES                      |     |
|-------------------------------|-----|
| Case width [mm]               | 51  |
| Case thickness [mm]           | 13  |
| Lug width [mm]                | 26  |
| Max. wrist circumference [mm] | 240 |

| MATERIAL & COLOUR  |                   |
|--------------------|-------------------|
| Strap Material     | Silicone          |
| Strap Colour       | Blue              |
| Case Material      | Stainless steel   |
| Case Colour        | Black             |
| Case Surface       | Polished / Matted |
| Colour of the dial | Blue              |
| Glass              | Mineral glass     |
|                    |                   |
| DETAILS            |                   |
|                    |                   |

| DETAILS         |                                   |
|-----------------|-----------------------------------|
| Bezel           | Fixed                             |
| Case Bottom     | Stainless steel bottom (screwed)  |
| Clasp           | Pin buckle                        |
| Lighting        | Luminous indexes / Luminous hands |
| Water resistant | 5 ATM                             |