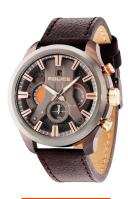

## Police men's watch PL.14639JSBZU/61 Specifications

**BUY NOW** 

This document contains all the specifications for the Police PL.14639JSBZU/61 men's watch. We at the DIALANDO® watch store offer a large selection of authentic watches from the best watch brands in the world.

https://www.dialando.nl/

| PRODUCT INFORMATION | N                  |
|---------------------|--------------------|
| EAN                 | 4895148660836      |
| Gender              | Men                |
| Brand               | Police             |
| Collection          | Cyclone            |
| Warranty [years]    | 2                  |
| PRODUCT EXECUTION   |                    |
| Display Type        | Analogue           |
| Movement type       | Quartz (Battery)   |
| Functions           | Date / Chronograph |
| MEASURES            |                    |
| Case width [mm]     | 48                 |

| MATERIAL & COLOUR  |                 |
|--------------------|-----------------|
| Strap Material     | Real leather    |
| Strap Colour       | Brown           |
| Case Material      | Stainless steel |
| Colour of the dial | Grey            |
| Glass              | Mineral glass   |
|                    |                 |
| DETAILS            |                 |
| Clasp              | Pin buckle      |
| Water resistant    | 10 ATM          |
|                    |                 |