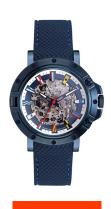

## Nautica men's watch NAPPRHS12 Specifications

**BUY NOW** 

This document contains all the specifications for the Nautica NAPPRHS12 men's watch. We at the DIALANDO® watch store offer a large selection of authentic watches from the best watch brands in the world.

https://www.dialando.nl/

| PRODUCT INFORMATION | N                      |
|---------------------|------------------------|
| EAN                 | 656086093667           |
| Gender              | Men                    |
| Brand               | Nautica                |
| Collection          | Porthole Skeleton      |
| Warranty [years]    | 2                      |
| PRODUCT EXECUTION   |                        |
| Display Type        | Analogue               |
| Movement type       | Automatic              |
| Functions           | Second / Hour / Minute |
| MEASURES            |                        |
| Case width [mm]     | 45                     |

| MATERIAL & COLOUR |                 |
|-------------------|-----------------|
| Strap Material    | Silicone        |
| Strap Colour      | Blue            |
| Case Material     | Stainless steel |
| Glass             | Mineral glass   |
| DETAILS           |                 |
| Clasp             | Pin buckle      |
| Water resistant   | 10 ATM          |