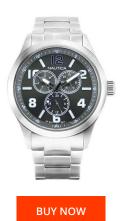

## Nautica men's watch NAPEPY006 Specifications

This document contains all the specifications for the Nautica NAPEPY006 men's watch. We at the DIALANDO® watch store offer a large selection of authentic watches from the best watch brands in the world.

| MATERIAL & COLOUR  |                 |
|--------------------|-----------------|
| Strap Material     | Stainless steel |
| Strap Colour       | Silver          |
| Case Material      | Stainless steel |
| Colour of the dial | Grey            |
| Glass              | Mineral glass   |
| DETAILS            |                 |
| Clasp              | Folding clasp   |
| Water resistant    | 10 ATM          |