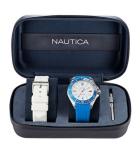

## Nautica men's watch NAPCPS015 Specifications

**BUY NOW** 

This document contains all the specifications for the Nautica NAPCPS015 men's watch. We at the DIALANDO® watch store offer a large selection of authentic watches from the best watch brands in the world.

| MATERIAL & COLOUR    |                 |
|----------------------|-----------------|
| Strap Material       | Silicone        |
| Strap Colour         | Blue            |
| Case Material        | Stainless steel |
| Colour of the dial   | White           |
| Glass                | Mineral glass   |
|                      |                 |
| DETAILS              |                 |
| <b>DETAILS</b> Clasp | Pin buckle      |