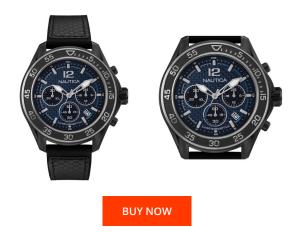

## Nautica men's watch NAD25506G Specifications

This document contains all the specifications for the Nautica NAD25506G men's watch. We at the DIALANDO® watch store offer a large selection of authentic watches from the best watch brands in the world. https://www.dialando.nl/

| PRODUCT INFORMATIO | N                  |
|--------------------|--------------------|
| EAN                | 0656086081473      |
| Gender             | Men                |
| Brand              | Nautica            |
| Collection         | NMX 1600           |
| Warranty [years]   | 2                  |
| PRODUCT EXECUTION  |                    |
| Display Type       | Analogue           |
| Movement type      | Quartz (Battery)   |
| Functions          | Date / Chronograph |
|                    |                    |

| MATERIAL & COLOUR  |                 |
|--------------------|-----------------|
| Strap Material     | Silicone        |
| Strap Colour       | Black           |
| Case Material      | Stainless steel |
| Colour of the dial | Blue            |
| Glass              | Mineral glass   |
|                    |                 |
|                    |                 |