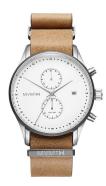

## MVMT men's watch MV01-WT Specifications

**BUY NOW** 

This document contains all the specifications for the MVMT MV01-WT men's watch. We at the DIALANDO® watch store offer a large selection of authentic watches from the best watch brands in the world.

| MATERIAL & COLOUR  |                                        |
|--------------------|----------------------------------------|
| Strap Material     | Real leather                           |
| Strap Colour       | Brown                                  |
| Case Material      | Stainless steel                        |
| Case Colour        | Silver                                 |
| Case Surface       | Polished / Matted                      |
| Colour of the dial | White                                  |
| Glass              | Mineral glass                          |
|                    |                                        |
| DETAILS            |                                        |
| DETAILS Bezel      | Fixed                                  |
|                    | Fixed Stainless steel bottom (pressed) |
| Bezel              |                                        |