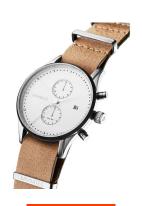

## MVMT men's watch MV01-WT Specifications

**BUY NOW** 

This document contains all the specifications for the MVMT MV01-WT men's watch. We at the DIALANDO® watch store offer a large selection of authentic watches from the best watch brands in the world.

| MATERIAL & COLOUR  |                                        |
|--------------------|----------------------------------------|
| Strap Material     | Real leather                           |
| Strap Colour       | Brown                                  |
| Case Material      | Stainless steel                        |
| Case Colour        | Silver                                 |
| Case Surface       | Polished / Matted                      |
| Colour of the dial | White                                  |
| Glass              | Mineral glass                          |
|                    |                                        |
| DETAILS            |                                        |
| DETAILS Bezel      | Fixed                                  |
|                    | Fixed Stainless steel bottom (pressed) |
| Bezel              |                                        |