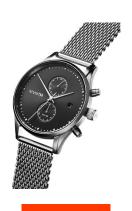

## MVMT men's watch MV01-S2 Specifications

**BUY NOW** 

This document contains all the specifications for the MVMT MV01-S2 men's watch. We at the DIALANDO® watch store offer a large selection of authentic watches from the best watch brands in the world.

| PRODUCT EXECUTION                    |                                                            |
|--------------------------------------|------------------------------------------------------------|
| Display Type                         | Analogue                                                   |
| Movement type                        | Quartz (Battery)                                           |
| Movement Name                        | Miyota                                                     |
| Functions                            | Hour / Second / Minute / Date / 24-Hour / Second time zone |
| MEASURES                             |                                                            |
|                                      |                                                            |
| Case width [mm]                      | 42                                                         |
| Case width [mm]  Case thickness [mm] | 42<br>11                                                   |
|                                      | · <del>-</del>                                             |

| MATERIAL & COLOUR  |                   |
|--------------------|-------------------|
| Strap Material     | Stainless steel   |
| Strap Colour       | Silver            |
| Case Material      | Stainless steel   |
| Case Colour        | Silver            |
| Case Surface       | Polished / Matted |
| Colour of the dial | Black             |
| Glass              | Mineral glass     |
|                    |                   |
| DETAILS            |                   |
| Bezel              | Fixed             |

| DETAILS         |                                  |
|-----------------|----------------------------------|
| Bezel           | Fixed                            |
| Case Bottom     | Stainless steel bottom (pressed) |
| Clasp           | Pin buckle                       |
| Water resistant | 10 ATM                           |