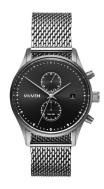

## MVMT men's watch MV01-S2 Specifications

**BUY NOW** 

This document contains all the specifications for the MVMT MV01-S2 men's watch. We at the DIALANDO® watch store offer a large selection of authentic watches from the best watch brands in the world.

| PRODUCT EXECUTION                    |                                                            |
|--------------------------------------|------------------------------------------------------------|
| Display Type                         | Analogue                                                   |
| Movement type                        | Quartz (Battery)                                           |
| Movement Name                        | Miyota                                                     |
| Functions                            | Hour / Second / Minute / Date / 24-Hour / Second time zone |
| MEASURES                             |                                                            |
|                                      |                                                            |
| Case width [mm]                      | 42                                                         |
| Case width [mm]  Case thickness [mm] | 42<br>11                                                   |
|                                      | · <del>-</del>                                             |

| MATERIAL & COLOUR  |                   |
|--------------------|-------------------|
| Strap Material     | Stainless steel   |
| Strap Colour       | Silver            |
| Case Material      | Stainless steel   |
| Case Colour        | Silver            |
| Case Surface       | Polished / Matted |
| Colour of the dial | Black             |
| Glass              | Mineral glass     |
|                    |                   |
| DETAILS            |                   |
| Bezel              | Fixed             |

| DETAILS         |                                  |
|-----------------|----------------------------------|
| Bezel           | Fixed                            |
| Case Bottom     | Stainless steel bottom (pressed) |
| Clasp           | Pin buckle                       |
| Water resistant | 10 ATM                           |