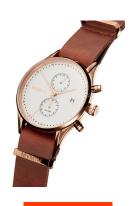

## MVMT men's watch MV01-RGNA2 Specifications

**BUY NOW** 

This document contains all the specifications for the MVMT Voyager MV01-RGNA2 men's watch. We at the DIALANDO® watch store offer a large selection of authentic watches from the best watch brands in the world.

| MATERIAL & COLOUR  |                   |
|--------------------|-------------------|
| Strap Material     | Real leather      |
| Strap Colour       | Brown             |
| Case Material      | Stainless steel   |
| Case Colour        | Rose gold         |
| Case Surface       | Polished / Matted |
| Colour of the dial | White             |
| Glass              | Mineral glass     |
|                    |                   |
| DETAILS            |                   |
|                    |                   |