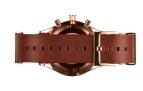

| DETAILS         |                                  |
|-----------------|----------------------------------|
| Bezel           | Fixed                            |
| Case Bottom     | Stainless steel bottom (pressed) |
| Clasp           | Pin buckle                       |
| Water resistant | 10 ATM                           |