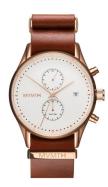

## MVMT men's watch MV01-RGNA2 Specifications

**BUY NOW** 

This document contains all the specifications for the MVMT Voyager MV01-RGNA2 men's watch. We at the DIALANDO® watch store offer a large selection of authentic watches from the best watch brands in the world.

| MATERIAL & COLOUR  |                   |
|--------------------|-------------------|
| Strap Material     | Real leather      |
| Strap Colour       | Brown             |
| Case Material      | Stainless steel   |
| Case Colour        | Rose gold         |
| Case Surface       | Polished / Matted |
| Colour of the dial | White             |
| Glass              | Mineral glass     |
|                    |                   |
| DETAILS            |                   |
|                    |                   |