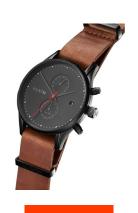

## MVMT men's watch MV01-BTL2 Specifications

**BUY NOW** 

This document contains all the specifications for the MVMT Voyager MV01-BTL2 men's watch. We at the DIALANDO® watch store offer a large selection of authentic watches from the best watch brands in the world.

| PRODUCT EXECUTION         |                                                            |
|---------------------------|------------------------------------------------------------|
| Display Type              | Analogue                                                   |
| Movement type             | Quartz (Battery)                                           |
| Movement Name             | Miyota                                                     |
| Functions                 | Second / Minute / Date / 24-Hour / Second time zone / Hour |
|                           |                                                            |
| MEASURES                  |                                                            |
| MEASURES  Case width [mm] | 42                                                         |
|                           | 42<br>11                                                   |
| Case width [mm]           | · <del>-</del>                                             |

| MATERIAL & COLOUR  |                                  |
|--------------------|----------------------------------|
| Strap Material     | Real leather                     |
| Strap Colour       | Brown                            |
| Case Material      | Stainless steel                  |
| Case Colour        | Black                            |
| Case Surface       | Polished / Matted                |
| Colour of the dial | Black                            |
| Glass              | Mineral glass                    |
| DETAILS            |                                  |
| Bezel              | Fixed                            |
| Case Bottom        | Stainless steel bottom (pressed) |
| Clasp              | Pin buckle                       |