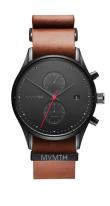

## MVMT men's watch MV01-BTL2 Specifications

**BUY NOW** 

This document contains all the specifications for the MVMT Voyager MV01-BTL2 men's watch. We at the DIALANDO® watch store offer a large selection of authentic watches from the best watch brands in the world.

| PRODUCT EXECUTION         |                                                            |
|---------------------------|------------------------------------------------------------|
| Display Type              | Analogue                                                   |
| Movement type             | Quartz (Battery)                                           |
| Movement Name             | Miyota                                                     |
| Functions                 | Second / Minute / Date / 24-Hour / Second time zone / Hour |
|                           |                                                            |
| MEASURES                  |                                                            |
| MEASURES  Case width [mm] | 42                                                         |
|                           | 42<br>11                                                   |
| Case width [mm]           | · <del>-</del>                                             |

| MATERIAL & COLOUR  |                                  |
|--------------------|----------------------------------|
| Strap Material     | Real leather                     |
| Strap Colour       | Brown                            |
| Case Material      | Stainless steel                  |
| Case Colour        | Black                            |
| Case Surface       | Polished / Matted                |
| Colour of the dial | Black                            |
| Glass              | Mineral glass                    |
| DETAILS            |                                  |
| Bezel              | Fixed                            |
| Case Bottom        | Stainless steel bottom (pressed) |
| Clasp              | Pin buckle                       |