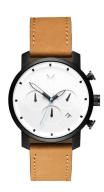

## MVMT men's watch MC02-WBTL Specifications

**BUY NOW** 

This document contains all the specifications for the MVMT MC02-WBTL men's watch. We at the DIALANDO® watch store offer a large selection of authentic watches from the best watch brands in the world.

| MATERIAL & COLOUR  |                                  |
|--------------------|----------------------------------|
| Strap Material     | Real leather                     |
| Strap Colour       | Beige                            |
| Case Material      | Stainless steel                  |
| Case Colour        | Black                            |
| Case Surface       | Polished / Matted                |
| Colour of the dial | White                            |
| Glass              | Mineral glass                    |
| DETAILS            |                                  |
| Bezel              | Fixed                            |
| Case Bottom        | Stainless steel bottom (screwed) |
| Clasp              | Pin buckle                       |
| Water resistant    | 5 ATM                            |