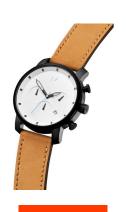

## MVMT men's watch MC02-WBTL Specifications

**BUY NOW** 

This document contains all the specifications for the MVMT MC02-WBTL men's watch. We at the DIALANDO® watch store offer a large selection of authentic watches from the best watch brands in the world.

| MATERIAL & COLOUR  |                                  |
|--------------------|----------------------------------|
| Strap Material     | Real leather                     |
| Strap Colour       | Beige                            |
| Case Material      | Stainless steel                  |
| Case Colour        | Black                            |
| Case Surface       | Polished / Matted                |
| Colour of the dial | White                            |
| Glass              | Mineral glass                    |
| DETAILS            |                                  |
| Bezel              | Fixed                            |
| Case Bottom        | Stainless steel bottom (screwed) |
| Clasp              | Pin buckle                       |
| Water resistant    | 5 ATM                            |