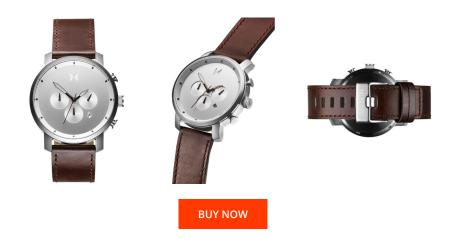

| MATERIAL & COLOUR  |                   |
|--------------------|-------------------|
| Strap Material     | Real leather      |
| Strap Colour       | Brown             |
| Case Material      | Stainless steel   |
| Case Colour        | Silver            |
| Case Surface       | Polished / Matted |
| Colour of the dial | Silver            |
| Glass              | Mineral glass     |

| PRODUCT EXECUTION           |                                             |
|-----------------------------|---------------------------------------------|
| Display Type                | Analogue                                    |
| Movement type               | Quartz (Battery)                            |
| Movement Name               | Miyota                                      |
| Functions                   | Hour / Second / Minute / Date / Chronograph |
|                             |                                             |
| MEASURES                    |                                             |
| MEASURES<br>Case width [mm] | 45                                          |
|                             | 45<br>12                                    |