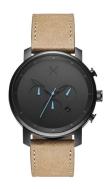

| PRODUCT EXECUTION         |                                             |
|---------------------------|---------------------------------------------|
| Display Type              | Analogue                                    |
| Movement type             | Quartz (Battery)                            |
| Movement Name             | Miyota                                      |
| Functions                 | Chronograph / Hour / Second / Minute / Date |
|                           |                                             |
| MEASURES                  |                                             |
| MEASURES  Case width [mm] | 45                                          |
|                           | 45<br>12                                    |
| Case width [mm]           | ·•                                          |

| MATERIAL & COLOUR  |                   |
|--------------------|-------------------|
| Strap Material     | Real leather      |
| Strap Colour       | Beige             |
| Case Material      | Stainless steel   |
| Case Colour        | Grey              |
| Case Surface       | Polished / Matted |
| Colour of the dial | Black             |
| Glass              | Mineral glass     |
|                    |                   |
| DETAILS            |                   |
|                    |                   |