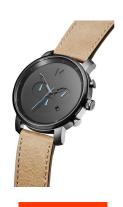

| PRODUCT EXECUTION         |                                             |
|---------------------------|---------------------------------------------|
| Display Type              | Analogue                                    |
| Movement type             | Quartz (Battery)                            |
| Movement Name             | Miyota                                      |
| Functions                 | Chronograph / Hour / Second / Minute / Date |
|                           |                                             |
| MEASURES                  |                                             |
| MEASURES  Case width [mm] | 45                                          |
|                           | 45<br>12                                    |
| Case width [mm]           | ·•                                          |

| MATERIAL & COLOUR  |                   |
|--------------------|-------------------|
| Strap Material     | Real leather      |
| Strap Colour       | Beige             |
| Case Material      | Stainless steel   |
| Case Colour        | Grey              |
| Case Surface       | Polished / Matted |
| Colour of the dial | Black             |
| Glass              | Mineral glass     |
|                    |                   |
| DETAILS            |                   |
|                    |                   |