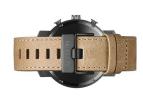

| MATERIAL & COLOUR  |                   |
|--------------------|-------------------|
| Strap Material     | Real leather      |
| Strap Colour       | Beige             |
| Case Material      | Stainless steel   |
| Case Colour        | Grey              |
| Case Surface       | Polished / Matted |
| Colour of the dial | Black             |
| Glass              | Mineral glass     |
|                    |                   |
| DETAILS            |                   |
|                    |                   |

| DETAILS         |                                  |
|-----------------|----------------------------------|
| Bezel           | Fixed                            |
| Case Bottom     | Stainless steel bottom (screwed) |
| Clasp           | Pin buckle                       |
| Water resistant | 10 ATM                           |