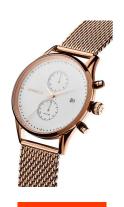

## MVMT men's watch D-MV01-RGM Specifications

**BUY NOW** 

This document contains all the specifications for the MVMT Voyager D-MV01-RGM men's watch. We at the DIALANDO® watch store offer a large selection of authentic watches from the best watch brands in the world.

https://www.dialando.nl/

Water resistant

| PRODUCT INFORMATION |               |  |
|---------------------|---------------|--|
| EAN                 | 7613272330152 |  |
| Gender              | Men           |  |
| Brand               | MVMT          |  |
| Collection          | Voyager 42 mm |  |
| Warranty [years]    | 2             |  |

| PRODUCT EXECUTION   |                                                  |
|---------------------|--------------------------------------------------|
| Display Type        | Analogue                                         |
| Movement type       | Quartz (Battery)                                 |
| Movement Name       | Miyota                                           |
| Functions           | Hour / Second / Minute / Date / Second time zone |
|                     |                                                  |
| MEASURES            |                                                  |
| Case width [mm]     | 42                                               |
| Case thickness [mm] | 11                                               |
| Lug width [mm]      | 21                                               |
| Max. wrist          | 225                                              |

| MATERIAL & COLOUR  |                                  |
|--------------------|----------------------------------|
| Strap Material     | Stainless steel                  |
| Strap Colour       | Rose gold                        |
| Case Material      | Stainless steel                  |
| Case Colour        | Rose gold                        |
| Case Surface       | Polished                         |
| Colour of the dial | White                            |
| Glass              | Mineral glass                    |
| DETAILS            |                                  |
| Bezel              | Fixed                            |
| Case Bottom        | Stainless steel bottom (screwed) |
| Clasp              | Clip clasp                       |