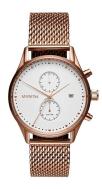

## MVMT men's watch D-MV01-RGM Specifications

**BUY NOW** 

This document contains all the specifications for the MVMT Voyager D-MV01-RGM men's watch. We at the DIALANDO® watch store offer a large selection of authentic watches from the best watch brands in the world.

https://www.dialando.nl/

Water resistant

| PRODUCT INFORMATION |               |  |
|---------------------|---------------|--|
| EAN                 | 7613272330152 |  |
| Gender              | Men           |  |
| Brand               | MVMT          |  |
| Collection          | Voyager 42 mm |  |
| Warranty [years]    | 2             |  |

| PRODUCT EXECUTION   |                                                  |
|---------------------|--------------------------------------------------|
| Display Type        | Analogue                                         |
| Movement type       | Quartz (Battery)                                 |
| Movement Name       | Miyota                                           |
| Functions           | Hour / Second / Minute / Date / Second time zone |
|                     |                                                  |
| MEASURES            |                                                  |
| Case width [mm]     | 42                                               |
| Case thickness [mm] | 11                                               |
| Lug width [mm]      | 21                                               |
| Max. wrist          | 225                                              |

| MATERIAL & COLOUR  |                                  |
|--------------------|----------------------------------|
| Strap Material     | Stainless steel                  |
| Strap Colour       | Rose gold                        |
| Case Material      | Stainless steel                  |
| Case Colour        | Rose gold                        |
| Case Surface       | Polished                         |
| Colour of the dial | White                            |
| Glass              | Mineral glass                    |
| DETAILS            |                                  |
| Bezel              | Fixed                            |
| Case Bottom        | Stainless steel bottom (screwed) |
| Clasp              | Clip clasp                       |