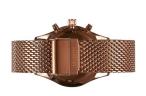

| MATERIAL & COLOUR  |                                  |
|--------------------|----------------------------------|
| Strap Material     | Stainless steel                  |
| Strap Colour       | Rose gold                        |
| Case Material      | Stainless steel                  |
| Case Colour        | Rose gold                        |
| Case Surface       | Polished                         |
| Colour of the dial | White                            |
| Glass              | Mineral glass                    |
| DETAILS            |                                  |
| Bezel              | Fixed                            |
| Case Bottom        | Stainless steel bottom (screwed) |
| Clasp              | Clip clasp                       |