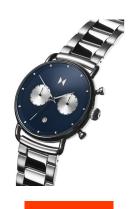

https://www.dialando.nl/

| PRODUCT INFORMATION |                |  |
|---------------------|----------------|--|
| EAN                 | 7613272350884  |  |
| Gender              | Men            |  |
| Brand               | MVMT           |  |
| Collection          | Blacktop 47 mm |  |
| Warranty (years)    | 2              |  |

| Display Type                  | Analogue                             |
|-------------------------------|--------------------------------------|
| Movement type                 | Quartz (Battery)                     |
| Movement Name                 | Miyota                               |
| Functions                     | Hour / Second / Minute / Chronograph |
|                               |                                      |
| MEASURES                      |                                      |
| Case width [mm]               | 47                                   |
| Case thickness [mm]           | 13                                   |
| Lug width [mm]                | 24                                   |
| Max. wrist circumference [mm] | 200                                  |

| MATERIAL & COLOUR  |                 |
|--------------------|-----------------|
| Strap Material     | Stainless steel |
| Strap Colour       | Silver          |
| Case Material      | Stainless steel |
| Case Colour        | Silver          |
| Case Surface       | Polished        |
| Colour of the dial | Blue            |
| Glass              | Mineral glass   |
| DETAILS            |                 |

| DETAILS         |                                  |
|-----------------|----------------------------------|
| Bezel           | Fixed                            |
| Case Bottom     | Stainless steel bottom (screwed) |
| Clasp           | Folding clasp                    |
| Water resistant | 10 ATM                           |