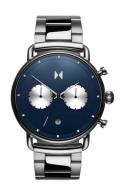

https://www.dialando.nl/

| PRODUCT INFORMATION |                |  |
|---------------------|----------------|--|
| EAN                 | 7613272350884  |  |
| Gender              | Men            |  |
| Brand               | MVMT           |  |
| Collection          | Blacktop 47 mm |  |
| Warranty (years)    | 2              |  |

| Display Type                  | Analogue                             |
|-------------------------------|--------------------------------------|
| Movement type                 | Quartz (Battery)                     |
| Movement Name                 | Miyota                               |
| Functions                     | Hour / Second / Minute / Chronograph |
|                               |                                      |
| MEASURES                      |                                      |
| Case width [mm]               | 47                                   |
| Case thickness [mm]           | 13                                   |
| Lug width [mm]                | 24                                   |
| Max. wrist circumference [mm] | 200                                  |

| MATERIAL & COLOUR  |                 |
|--------------------|-----------------|
| Strap Material     | Stainless steel |
| Strap Colour       | Silver          |
| Case Material      | Stainless steel |
| Case Colour        | Silver          |
| Case Surface       | Polished        |
| Colour of the dial | Blue            |
| Glass              | Mineral glass   |
| DETAILS            |                 |

| DETAILS         |                                  |
|-----------------|----------------------------------|
| Bezel           | Fixed                            |
| Case Bottom     | Stainless steel bottom (screwed) |
| Clasp           | Folding clasp                    |
| Water resistant | 10 ATM                           |