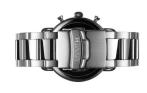

| DETAILS         |                                  |
|-----------------|----------------------------------|
| Bezel           | Fixed                            |
| Case Bottom     | Stainless steel bottom (screwed) |
| Clasp           | Folding clasp                    |
| Water resistant | 10 ATM                           |