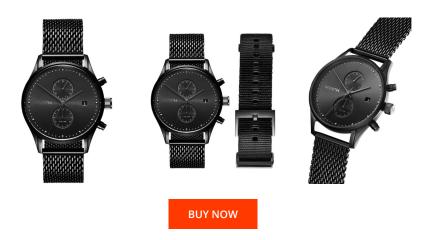

## MVMT men's watch CBX-VYGSLATE Specifications

This document contains all the specifications for the MVMT Voyager CBX-VYGSLATE men's watch. We at the DIALANDO® watch store offer a large selection of authentic watches from the best watch brands in the world.

| PRODUCT EXECUTION             |                                                  |
|-------------------------------|--------------------------------------------------|
| Display Type                  | Analogue                                         |
| Movement type                 | Quartz (Battery)                                 |
| Movement Name                 | Miyota                                           |
| Functions                     | Hour / Second / Minute / Date / Second time zone |
|                               |                                                  |
| MEASURES                      |                                                  |
| Case width [mm]               | 42                                               |
| Case thickness [mm]           | 11                                               |
| Lug width [mm]                | 21                                               |
| Max. wrist circumference [mm] | 225                                              |

| MATERIAL & COLOUR  |                           |
|--------------------|---------------------------|
| Strap Material     | Textile / Stainless steel |
| Strap Colour       | Black                     |
| Case Material      | Stainless steel           |
| Case Colour        | Black                     |
| Case Surface       | Polished                  |
| Colour of the dial | Black                     |
|                    |                           |
| Glass              | Mineral glass             |
| DETAILS            | Mineral glass             |
|                    | Mineral glass Fixed       |
| DETAILS            |                           |
| DETAILS<br>Bezel   | Fixed                     |