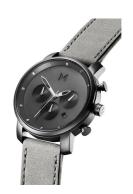

## MVMT men's watch CBX-Monochrome SET Specifications

**BUY NOW** 

This document contains all the specifications for the MVMT CBX-Monochrome SET men's watch. We at the DIALANDO® watch store offer a large selection of authentic watches from the best watch brands in the world.

https://www.dialando.nl/

| PRODUCT INFORMATION |                    |  |
|---------------------|--------------------|--|
| EAN                 | 7613272339483      |  |
| Gender              | Men                |  |
| Brand               | MVMT               |  |
| Collection          | Chrono 50 mm - Set |  |
| Warranty [years]    | 2                  |  |

| MATERIAL & COLOUR  |                                  |
|--------------------|----------------------------------|
| Strap Material     | Real leather / Stainless steel   |
| Strap Colour       | Grey                             |
| Case Material      | Stainless steel                  |
| Case Colour        | Grey                             |
| Case Surface       | Matted                           |
| Colour of the dial | Grey                             |
| Glass              | Mineral glass                    |
| DETAILS            |                                  |
| Bezel              | Fixed                            |
| Case Bottom        | Stainless steel bottom (screwed) |
| Clasp              | Pin buckle                       |
| Water resistant    | 5 ATM                            |