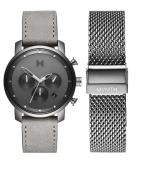

## MVMT men's watch CBX-Monochrome SET Specifications

**BUY NOW** 

This document contains all the specifications for the MVMT CBX-Monochrome SET men's watch. We at the DIALANDO® watch store offer a large selection of authentic watches from the best watch brands in the world.

https://www.dialando.nl/

| PRODUCT INFORMATION |                    |  |
|---------------------|--------------------|--|
| EAN                 | 7613272339483      |  |
| Gender              | Men                |  |
| Brand               | MVMT               |  |
| Collection          | Chrono 50 mm - Set |  |
| Warranty [years]    | 2                  |  |

| MATERIAL & COLOUR  |                                  |
|--------------------|----------------------------------|
| Strap Material     | Real leather / Stainless steel   |
| Strap Colour       | Grey                             |
| Case Material      | Stainless steel                  |
| Case Colour        | Grey                             |
| Case Surface       | Matted                           |
| Colour of the dial | Grey                             |
| Glass              | Mineral glass                    |
| DETAILS            |                                  |
| Bezel              | Fixed                            |
| Case Bottom        | Stainless steel bottom (screwed) |
| Clasp              | Pin buckle                       |
| Water resistant    | 5 ATM                            |