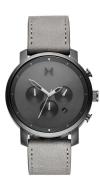

## MVMT men's watch CBX-Monochrome SET Specifications

**BUY NOW** 

This document contains all the specifications for the MVMT CBX-Monochrome SET men's watch. We at the DIALANDO® watch store offer a large selection of authentic watches from the best watch brands in the world.

https://www.dialando.nl/

| PRODUCT INFORMATION |                    |  |
|---------------------|--------------------|--|
| EAN                 | 7613272339483      |  |
| Gender              | Men                |  |
| Brand               | MVMT               |  |
| Collection          | Chrono 50 mm - Set |  |
| Warranty [years]    | 2                  |  |

| MATERIAL & COLOUR  |                                  |
|--------------------|----------------------------------|
| Strap Material     | Real leather / Stainless steel   |
| Strap Colour       | Grey                             |
| Case Material      | Stainless steel                  |
| Case Colour        | Grey                             |
| Case Surface       | Matted                           |
| Colour of the dial | Grey                             |
| Glass              | Mineral glass                    |
| DETAILS            |                                  |
| Bezel              | Fixed                            |
| Case Bottom        | Stainless steel bottom (screwed) |
| Clasp              | Pin buckle                       |
| Water resistant    | 5 ATM                            |