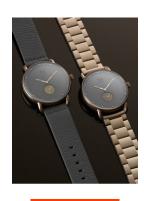

https://www.dialando.nl/

| PRODUCT INFORMATION |                      |  |
|---------------------|----------------------|--|
| EAN                 | 7613272339506        |  |
| Gender              | Men                  |  |
| Brand               | MVMT                 |  |
| Collection          | Revolver 41 mm - Set |  |
| Warranty [years]    | 2                    |  |

| Display Type                  | Analogue               |
|-------------------------------|------------------------|
| Movement type                 | Quartz (Battery)       |
| Movement Name                 | Miyota                 |
| Functions                     | Hour / Second / Minute |
|                               |                        |
| MEASURES                      |                        |
| Case width [mm]               | 41                     |
| Case thickness [mm]           | 11                     |
| Lug width [mm]                | 20                     |
| Max. wrist circumference [mm] | 210                    |

| MATERIAL & COLOUR  |                                  |
|--------------------|----------------------------------|
| Strap Material     | Real leather                     |
| Strap Colour       | Grey                             |
| Case Material      | Stainless steel                  |
| Case Colour        | Bronze                           |
| Case Surface       | Matted                           |
| Colour of the dial | Grey                             |
| Glass              | Mineral glass                    |
| DETAILS            |                                  |
| Bezel              | Fixed                            |
| Case Bottom        | Stainless steel bottom (screwed) |
| Clasp              | Pin buckle                       |
| Water resistant    | 5 ATM                            |