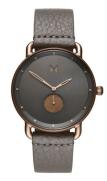

https://www.dialando.nl/

| PRODUCT INFORMATION |                      |  |
|---------------------|----------------------|--|
| EAN                 | 7613272339506        |  |
| Gender              | Men                  |  |
| Brand               | MVMT                 |  |
| Collection          | Revolver 41 mm - Set |  |
| Warranty [years]    | 2                    |  |

| Display Type                  | Analogue               |
|-------------------------------|------------------------|
| Movement type                 | Quartz (Battery)       |
| Movement Name                 | Miyota                 |
| Functions                     | Hour / Second / Minute |
|                               |                        |
| MEASURES                      |                        |
| Case width [mm]               | 41                     |
| Case thickness [mm]           | 11                     |
| Lug width [mm]                | 20                     |
| Max. wrist circumference [mm] | 210                    |

| MATERIAL & COLOUR  |                                  |
|--------------------|----------------------------------|
| Strap Material     | Real leather                     |
| Strap Colour       | Grey                             |
| Case Material      | Stainless steel                  |
| Case Colour        | Bronze                           |
| Case Surface       | Matted                           |
| Colour of the dial | Grey                             |
| Glass              | Mineral glass                    |
| DETAILS            |                                  |
| Bezel              | Fixed                            |
| Case Bottom        | Stainless steel bottom (screwed) |
| Clasp              | Pin buckle                       |
| Water resistant    | 5 ATM                            |