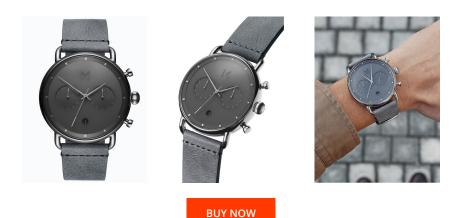

## MVMT men's watch BT01-SGR Specifications

This document contains all the specifications for the MVMT BT01-SGR men's watch. We at the DIALANDO® watch store offer a large selection of authentic watches from the best watch brands in the world. https://www.dialando.nl/

| MATERIAL & COLOUR  |                   |
|--------------------|-------------------|
| Strap Material     | Real leather      |
| Strap Colour       | Grey              |
| Case Material      | Stainless steel   |
| Case Colour        | Silver            |
| Case Surface       | Polished / Matted |
| Colour of the dial | Grey              |
| Glass              | Mineral glass     |

| PRODUCT EXECUTION                |                                             |
|----------------------------------|---------------------------------------------|
| Display Type                     | Analogue                                    |
| Movement type                    | Quartz (Battery)                            |
| Movement Name                    | Miyota                                      |
| Functions                        | Chronograph / Hour / Second / Minute / Date |
| MEASURES                         |                                             |
| Case width [mm]                  | 46                                          |
| Case thickness [mm]              | 13                                          |
| Lug width [mm]                   | 23                                          |
| Max. wrist<br>circumference [mm] | 220                                         |