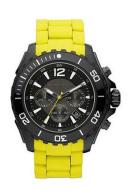

## Michael Kors men's watch MK8235 Specifications

**BUY NOW** 

This document contains all the specifications for the Michael Kors MK8235 men's watch. We at the DIALANDO® watch store offer a large selection of authentic watches from the best watch brands in the world.

| MATERIAL & COLOUR  |                 |
|--------------------|-----------------|
| Strap Material     | Stainless steel |
| Strap Colour       | Yellow          |
| Colour of the dial | Black           |
| Glass              | Mineral glass   |
| DETAILS            |                 |
|                    |                 |
| Clasp              | Adjustable      |