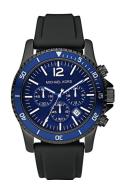

## Michael Kors men's watch MK8165 Specifications

**BUY NOW** 

This document contains all the specifications for the Michael Kors MK8165 men's watch. We at the DIALANDO® watch store offer a large selection of authentic watches from the best watch brands in the world.

| MATERIAL & COLOUR  |                 |
|--------------------|-----------------|
| Strap Material     | Stainless steel |
| Strap Colour       | Black           |
| Colour of the dial | Blue            |
| Glass              | Mineral glass   |
| DETAILS            |                 |
| Numerals           | Index marks     |