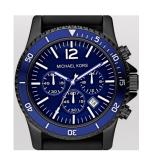

## Michael Kors men's watch MK8165 Specifications

**BUY NOW** 

This document contains all the specifications for the Michael Kors MK8165 men's watch. We at the DIALANDO® watch store offer a large selection of authentic watches from the best watch brands in the world.

| MATERIAL & COLOUR  |                 |
|--------------------|-----------------|
| Strap Material     | Stainless steel |
| Strap Colour       | Black           |
| Colour of the dial | Blue            |
| Glass              | Mineral glass   |
| DETAILS            |                 |
| Numerals           | Index marks     |