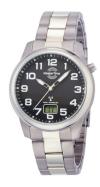

## Master Time men's watch MTGT-10651-50M Specifications

**BUY NOW** 

This document contains all the specifications for the Master Time Funk Titan Series MTGT-10651-50M men's watch. We at the DIALANDO® watch store offer a large selection of authentic watches from the best watch brands in the world.

| PRODUCT EXECUTION        |                                                                                |
|--------------------------|--------------------------------------------------------------------------------|
| Display Type             | Digital / Analogue                                                             |
| Movement type            | Quartz (Battery)                                                               |
| Movement Name            | DE) / Empfang des Signals DCF 77 (Mainflingen / W361                           |
| Functions                | Perpetual calendar / Date / Hour / Second / Minute /<br>Radio controlled clock |
|                          |                                                                                |
| MEASURES                 |                                                                                |
| MEASURES Case width [mm] | 41                                                                             |
|                          | 41                                                                             |
| Case width [mm]          | ••                                                                             |

| MATERIAL & COLOUR  |                                   |
|--------------------|-----------------------------------|
| Strap Material     | Titanium                          |
| Strap Colour       | Silver                            |
| Case Material      | Titanium                          |
| Case Colour        | Silver                            |
| Case Surface       | Polished / Matted                 |
| Colour of the dial | Black                             |
| Glass              | Mineral glass                     |
| DETAILS            |                                   |
| Bezel              | Fixed                             |
| Case Bottom        | Titanium bottom (pressed)         |
| Clasp              | Folding clasp                     |
| Lighting           | Luminous hands / Luminous indexes |
| Water resistant    | 5 ATM                             |