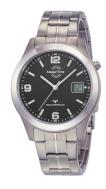

## Master Time men's watch MTGT-10349-22M Specifications

**BUY NOW** 

This document contains all the specifications for the Master Time Funk Expert Titan Series MTGT-10349-22M men's watch. We at the DIALANDO® watch store offer a large selection of authentic watches from the best watch brands in the world.

| PRODUCT EXECUTION             |                                                                                |
|-------------------------------|--------------------------------------------------------------------------------|
| Display Type                  | Digital / Analogue                                                             |
| Movement type                 | Quartz (Battery)                                                               |
| Movement Name                 | W361D / DE) / Empfang des Signals DCF 77<br>(Mainflingen                       |
| Functions                     | Radio controlled clock / Perpetual calendar / Date /<br>Hour / Second / Minute |
| MEASURES                      |                                                                                |
| Case width [mm]               | 42                                                                             |
| Case thickness [mm]           | 11                                                                             |
| Lug width [mm]                | 20                                                                             |
| Max. wrist circumference [mm] | 220                                                                            |

| MATERIAL & COLOUR  |                   |
|--------------------|-------------------|
| Strap Material     | Titanium          |
| Strap Colour       | Silver            |
| Case Material      | Titanium          |
| Case Colour        | Silver            |
| Case Surface       | Polished / Matted |
| Colour of the dial | Black             |
| Glass              | Mineral glass     |
|                    |                   |
| DETAILS            |                   |
| Bezel              | Fixed             |
|                    |                   |