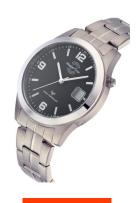

## Master Time men's watch MTGT-10349-22M Specifications

**BUY NOW** 

This document contains all the specifications for the Master Time Funk Expert Titan Series MTGT-10349-22M men's watch. We at the DIALANDO® watch store offer a large selection of authentic watches from the best watch brands in the world.

| PRODUCT EXECUTION             |                                                                                |
|-------------------------------|--------------------------------------------------------------------------------|
| Display Type                  | Digital / Analogue                                                             |
| Movement type                 | Quartz (Battery)                                                               |
| Movement Name                 | W361D / DE) / Empfang des Signals DCF 77<br>(Mainflingen                       |
| Functions                     | Radio controlled clock / Perpetual calendar / Date /<br>Hour / Second / Minute |
| MEASURES                      |                                                                                |
| Case width [mm]               | 42                                                                             |
| Case thickness [mm]           | 11                                                                             |
| Lug width [mm]                | 20                                                                             |
| Max. wrist circumference [mm] | 220                                                                            |

| MATERIAL & COLOUR  |                   |
|--------------------|-------------------|
| Strap Material     | Titanium          |
| Strap Colour       | Silver            |
| Case Material      | Titanium          |
| Case Colour        | Silver            |
| Case Surface       | Polished / Matted |
| Colour of the dial | Black             |
| Glass              | Mineral glass     |
|                    |                   |
| DETAILS            |                   |
| Bezel              | Fixed             |
|                    |                   |