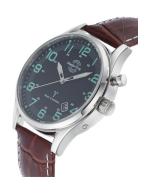

## Master Time men's watch MTGS-10620-10L Specifications

**BUY NOW** 

This document contains all the specifications for the Master Time MTGS-10620-10L men's watch. We at the DIALANDO® watch store offer a large selection of authentic watches from the best watch brands in the world.

| PRODUCT EXECUTION   |                                                                                |
|---------------------|--------------------------------------------------------------------------------|
| Display Type        | Digital / Analogue                                                             |
| Movement type       | Quartz (Battery)                                                               |
| Movement Name       | DE) / Empfang des Signals DCF 77 (Mainflingen / W339EB                         |
| Functions           | Perpetual calendar / Date / Hour / Second / Minute /<br>Radio controlled clock |
| MEASURES            |                                                                                |
| Case width [mm]     | 45                                                                             |
| Case thickness [mm] | 12                                                                             |
| Lug width [mm]      | 22                                                                             |
| Max. wrist          | 220                                                                            |

| MATERIAL & COLOUR  |                                   |
|--------------------|-----------------------------------|
| Strap Material     | Real leather                      |
| Strap Colour       | Brown                             |
| Case Material      | Stainless steel                   |
| Case Colour        | Silver                            |
| Case Surface       | Polished / Matted                 |
| Colour of the dial | Black                             |
| Glass              | Mineral glass                     |
|                    |                                   |
| DETAILS            |                                   |
| Bezel              | Fixed                             |
| Case Bottom        | Stainless steel bottom (screwed)  |
| Clasp              | Pin buckle                        |
| Lighting           | Luminous hands / Luminous indexes |