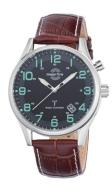

## Master Time men's watch MTGS-10620-10L Specifications

**BUY NOW** 

This document contains all the specifications for the Master Time MTGS-10620-10L men's watch. We at the DIALANDO® watch store offer a large selection of authentic watches from the best watch brands in the world.

| MATERIAL & COLOUR  |                                   |
|--------------------|-----------------------------------|
| Strap Material     | Real leather                      |
| Strap Colour       | Brown                             |
| Case Material      | Stainless steel                   |
| Case Colour        | Silver                            |
| Case Surface       | Polished / Matted                 |
| Colour of the dial | Black                             |
| Glass              | Mineral glass                     |
|                    |                                   |
| DETAILS            |                                   |
| Bezel              | Fixed                             |
| Case Bottom        | Stainless steel bottom (screwed)  |
| Clasp              | Pin buckle                        |
| Lighting           | Luminous hands / Luminous indexes |