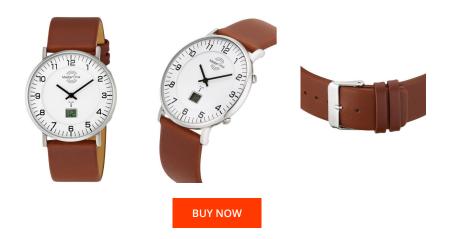

| PRODUCT INFORMATION |                      |  |
|---------------------|----------------------|--|
| EAN                 | 4260411158110        |  |
| Gender              | Men                  |  |
| Brand               | Master Time          |  |
| Collection          | Funk Advanced Series |  |
| Warranty [years]    | 3                    |  |

| MATERIAL & COLOUR  |                   |
|--------------------|-------------------|
| Strap Material     | Real leather      |
| Strap Colour       | Brown             |
| Case Material      | Stainless steel   |
| Case Colour        | Silver            |
| Case Surface       | Polished / Matted |
| Colour of the dial | White             |
| Glass              | Mineral glass     |

| PRODUCT EXECUTION |                                                                                |
|-------------------|--------------------------------------------------------------------------------|
| Display Type      | Digital / Analogue                                                             |
| Movement type     | Quartz (Battery)                                                               |
| Movement Name     | W314 / DE) / Empfang des Signals DCF 77<br>(Mainflingen                        |
| Functions         | Perpetual calendar / Date / Hour / Second / Minute /<br>Radio controlled clock |
|                   |                                                                                |
| MEASURES          |                                                                                |
| Case width [mm]   | 42                                                                             |
|                   | 42<br>10                                                                       |
| Case width [mm]   |                                                                                |