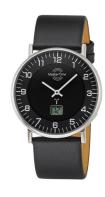

## Master Time men's watch MTGS-10560-22L Specifications

**BUY NOW** 

This document contains all the specifications for the Master Time Funk Advanced Series MTGS-10560-22L men's watch. We at the DIALANDO® watch store offer a large selection of authentic watches from the best watch brands in the world.

| PRODUCT EXECUTION             |                                                                             |
|-------------------------------|-----------------------------------------------------------------------------|
| Display Type                  | Analogue / Digital                                                          |
| Movement type                 | Quartz (Battery)                                                            |
| Movement Name                 | DE) / Empfang des Signals DCF 77 (Mainflingen / W314                        |
| Functions                     | Second / Minute / Radio controlled clock / Perpetual calendar / Date / Hour |
| MEASURES                      |                                                                             |
| Case width [mm]               | 40                                                                          |
| Case thickness [mm]           | 10                                                                          |
| Lug width [mm]                | 22                                                                          |
| Max. wrist circumference [mm] | 210                                                                         |

| MATERIAL & COLOUR  |                   |
|--------------------|-------------------|
| Strap Material     | Real leather      |
| Strap Colour       | Black             |
| Case Material      | Stainless steel   |
| Case Colour        | Silver            |
| Case Surface       | Polished / Matted |
| Colour of the dial | Black             |
| Glass              | Mineral glass     |
|                    |                   |
| DETAILS            |                   |
| Bezel              | Fixed             |