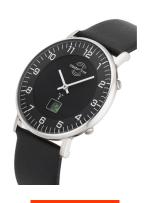

| PRODUCT EXECUTION             |                                                                             |
|-------------------------------|-----------------------------------------------------------------------------|
| Display Type                  | Analogue / Digital                                                          |
| Movement type                 | Quartz (Battery)                                                            |
| Movement Name                 | DE) / Empfang des Signals DCF 77 (Mainflingen / W314                        |
| Functions                     | Second / Minute / Radio controlled clock / Perpetual calendar / Date / Hour |
| MEASURES                      |                                                                             |
| Case width [mm]               | 40                                                                          |
| Case thickness [mm]           | 10                                                                          |
| Lug width [mm]                | 22                                                                          |
| Max. wrist circumference [mm] | 210                                                                         |

| MATERIAL & COLOUR  |                   |
|--------------------|-------------------|
| Strap Material     | Real leather      |
| Strap Colour       | Black             |
| Case Material      | Stainless steel   |
| Case Colour        | Silver            |
| Case Surface       | Polished / Matted |
| Colour of the dial | Black             |
| Glass              | Mineral glass     |
|                    |                   |
| DETAILS            |                   |
| Bezel              | Fixed             |