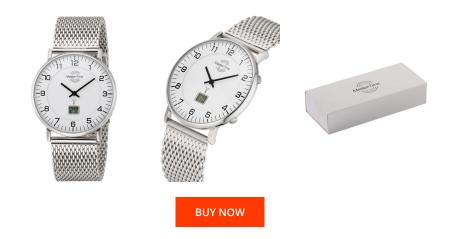

| PRODUCT INFORMATION |                      |  |
|---------------------|----------------------|--|
| EAN                 | 4260411158080        |  |
| Gender              | Men                  |  |
| Brand               | Master Time          |  |
| Collection          | Funk Advanced Series |  |
| Warranty [years]    | 3                    |  |

| MATERIAL & COLOUR  |                   |
|--------------------|-------------------|
| Strap Material     | Stainless steel   |
| Strap Colour       | Silver            |
| Case Material      | Stainless steel   |
| Case Colour        | Silver            |
| Case Surface       | Polished / Matted |
| Colour of the dial | White             |
| Glass              | Mineral glass     |

| PRODUCT EXECUTION |                                                                       |
|-------------------|-----------------------------------------------------------------------|
| Display Type      | Digital / Analogue                                                    |
| Movement type     | Quartz (Battery)                                                      |
| Movement Name     | DE) / Empfang des Signals DCF 77 (Mainflingen /<br>W314               |
| Functions         | Radio controlled clock / Perpetual calendar / Date /<br>Hour / Minute |
| MEASURES          |                                                                       |
| IVIEASURES        |                                                                       |
| Case width [mm]   | 42                                                                    |
|                   | 42<br>10                                                              |
| Case width [mm]   |                                                                       |