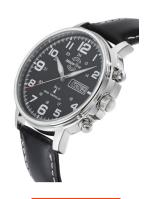

## Master Time men's watch MTGA-10624-22L Specifications

**BUY NOW** 

This document contains all the specifications for the Master Time MTGA-10624-22L men's watch. We at the DIALANDO® watch store offer a large selection of authentic watches from the best watch brands in the world.

| PRODUCT EXECUTION         |                                                                                                  |
|---------------------------|--------------------------------------------------------------------------------------------------|
| Display Type              | Analogue                                                                                         |
| Movement type             | Quartz (Battery)                                                                                 |
| Movement Name             | W335EA / DE) / Empfang des Signals DCF 77<br>(Mainflingen                                        |
| Functions                 | Radio controlled clock / Perpetual calendar / Day of<br>the week / Date / Hour / Second / Minute |
|                           |                                                                                                  |
| MEASURES                  |                                                                                                  |
| MEASURES  Case width [mm] | 45                                                                                               |
|                           | 45<br>12                                                                                         |
| Case width [mm]           |                                                                                                  |

| MATERIAL & COLOUR  |                                  |
|--------------------|----------------------------------|
| Strap Material     | Real leather                     |
| Strap Colour       | Black                            |
| Case Material      | Stainless steel                  |
| Case Colour        | Silver                           |
| Case Surface       | Polished / Matted                |
| Colour of the dial | Black                            |
| Glass              | Mineral glass                    |
|                    |                                  |
| DETAILS            |                                  |
| Bezel              | Fixed                            |
| Case Bottom        | Stainless steel bottom (pressed) |
| Clasp              | Pin buckle                       |

Luminous hands / Luminous indexes

3 ATM