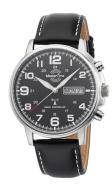

## Master Time men's watch MTGA-10624-22L Specifications

**BUY NOW** 

This document contains all the specifications for the Master Time MTGA-10624-22L men's watch. We at the DIALANDO® watch store offer a large selection of authentic watches from the best watch brands in the world.

| PRODUCT EXECUTION         |                                                                                                  |
|---------------------------|--------------------------------------------------------------------------------------------------|
| Display Type              | Analogue                                                                                         |
| Movement type             | Quartz (Battery)                                                                                 |
| Movement Name             | W335EA / DE) / Empfang des Signals DCF 77<br>(Mainflingen                                        |
| Functions                 | Radio controlled clock / Perpetual calendar / Day of<br>the week / Date / Hour / Second / Minute |
|                           |                                                                                                  |
| MEASURES                  |                                                                                                  |
| MEASURES  Case width [mm] | 45                                                                                               |
|                           | 45<br>12                                                                                         |
| Case width [mm]           |                                                                                                  |

| MATERIAL & COLOUR  |                                  |
|--------------------|----------------------------------|
| Strap Material     | Real leather                     |
| Strap Colour       | Black                            |
| Case Material      | Stainless steel                  |
| Case Colour        | Silver                           |
| Case Surface       | Polished / Matted                |
| Colour of the dial | Black                            |
| Glass              | Mineral glass                    |
|                    |                                  |
| DETAILS            |                                  |
| Bezel              | Fixed                            |
| Case Bottom        | Stainless steel bottom (pressed) |
| Clasp              | Pin buckle                       |

Luminous hands / Luminous indexes

3 ATM