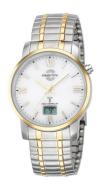

## Master Time men's watch MTGA-10310-13M Specifications

**BUY NOW** 

This document contains all the specifications for the Master Time Funk Basic Series MTGA-10310-13M men's watch. We at the DIALANDO® watch store offer a large selection of authentic watches from the best watch brands in the world.

| PRODUCT EXECUTION         |                                                                             |
|---------------------------|-----------------------------------------------------------------------------|
| Display Type              | Digital / Analogue                                                          |
| Movement type             | Quartz (Battery)                                                            |
| Movement Name             | Empfang des Signals DCF 77 (Mainflingen / W361 / DE)                        |
| Functions                 | Minute / Radio controlled clock / Perpetual calendar / Date / Hour / Second |
|                           |                                                                             |
| MEASURES                  |                                                                             |
| MEASURES  Case width [mm] | 41                                                                          |
|                           | 41                                                                          |
| Case width [mm]           | ··                                                                          |

| MATERIAL & COLOUR  |                                   |
|--------------------|-----------------------------------|
| Strap Material     | Stainless steel                   |
| Strap Colour       | Silver / Gold                     |
| Case Material      | Stainless steel                   |
| Case Colour        | Gold / Silver                     |
| Case Surface       | Polished / Matted                 |
| Colour of the dial | White                             |
| Glass              | Mineral glass                     |
| DETAILS            |                                   |
| Bezel              | Fixed                             |
| Case Bottom        | Stainless steel bottom (pressed)  |
| Clasp              | Folding clasp                     |
| Lighting           | Luminous hands / Luminous indexes |