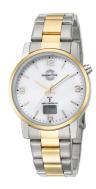

## Master Time men's watch MTGA-10304-12M Specifications

**BUY NOW** 

This document contains all the specifications for the Master Time MTGA-10304-12M men's watch. We at the DIALANDO® watch store offer a large selection of authentic watches from the best watch brands in the world.

https://www.dialando.nl/

| PRODUCT INFORMATION |                   |
|---------------------|-------------------|
| EAN                 | 4260411150084     |
| Gender              | Men               |
| Brand               | Master Time       |
| Collection          | Funk Basic Series |
| Warranty [years]    | 3                 |

| PRODUCT EXECUTION   |                                                                             |
|---------------------|-----------------------------------------------------------------------------|
| Display Type        | Digital / Analogue                                                          |
| Movement type       | Quartz (Battery)                                                            |
| Movement Name       | W361 / DE) / Empfang des Signals DCF 77<br>(Mainflingen                     |
| Functions           | Minute / Radio controlled clock / Perpetual calendar / Date / Hour / Second |
| MEASURES            |                                                                             |
| Case width [mm]     | 41                                                                          |
| Case thickness [mm] | 11                                                                          |
| Lug width [mm]      | 20                                                                          |
| Max. wrist          | 230                                                                         |

| MATERIAL & COLOUR  |                                   |
|--------------------|-----------------------------------|
| Strap Material     | Stainless steel                   |
| Strap Colour       | Silver / Gold                     |
| Case Material      | Stainless steel                   |
| Case Colour        | Silver / Gold                     |
| Case Surface       | Polished / Matted                 |
| Colour of the dial | White                             |
| Glass              | Mineral glass                     |
| DETAILS            |                                   |
| Bezel              | Fixed                             |
| Case Bottom        | Stainless steel bottom (pressed)  |
| Clasp              | Folding clasp                     |
|                    |                                   |
| Lighting           | Luminous indexes / Luminous hands |