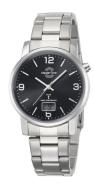

## Master Time men's watch MTGA-10302-21M Specifications

**BUY NOW** 

This document contains all the specifications for the Master Time MTGA-10302-21M men's watch. We at the DIALANDO® watch store offer a large selection of authentic watches from the best watch brands in the world.

| PRODUCT EXECUTION         |                                                                             |
|---------------------------|-----------------------------------------------------------------------------|
| Display Type              | Analogue / Digital                                                          |
| Movement type             | Quartz (Battery)                                                            |
| Movement Name             | DE) / Empfang des Signals DCF 77 (Mainflingen / W361                        |
| Functions                 | Date / Hour / Second / Minute / Radio controlled clock / Perpetual calendar |
|                           |                                                                             |
| MEASURES                  |                                                                             |
| MEASURES  Case width [mm] | 41                                                                          |
|                           | 41<br>11                                                                    |
| Case width [mm]           | ••                                                                          |

| MATERIAL & COLOUR  |                                   |
|--------------------|-----------------------------------|
| Strap Material     | Stainless steel                   |
| Strap Colour       | Silver                            |
| Case Material      | Stainless steel                   |
| Case Colour        | Silver                            |
| Case Surface       | Polished / Matted                 |
| Colour of the dial | Black                             |
| Glass              | Mineral glass                     |
|                    |                                   |
| DETAILS            |                                   |
| Bezel              | Fixed                             |
| Case Bottom        | Stainless steel bottom (pressed)  |
| Clasp              | Folding clasp                     |
| Lighting           | Luminous hands / Luminous indexes |