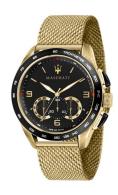

https://www.dialando.nl/

| PRODUCT INFORMATION |                 |  |
|---------------------|-----------------|--|
| EAN                 | 8033288844686   |  |
| Gender              | Men             |  |
| Brand               | Maserati        |  |
| Collection          | Traguardo 45 mm |  |
| Warranty [years]    | 2               |  |

| PRODUCT EXECUTION |                                      |
|-------------------|--------------------------------------|
| Display Type      | Analogue                             |
| Movement type     | Quartz (Battery)                     |
| Functions         | Hour / Second / Minute / Chronograph |

| MEASURES                      |     |
|-------------------------------|-----|
| Case width [mm]               | 45  |
| Case thickness [mm]           | 13  |
| Lug width [mm]                | 22  |
| Max. wrist circumference [mm] | 220 |

| MATERIAL & COLOUR  |                   |
|--------------------|-------------------|
| Strap Material     | Stainless steel   |
| Strap Colour       | Gold              |
| Case Material      | Stainless steel   |
| Case Colour        | Gold              |
| Case Surface       | Polished / Matted |
| Colour of the dial | Black             |
| Glass              | Mineral glass     |

| DETAILS         |                                  |
|-----------------|----------------------------------|
| Bezel           | Fixed                            |
| Case Bottom     | Stainless steel bottom (screwed) |
| Crown           | Screwed                          |
| Clasp           | Clip clasp                       |
| Lighting        | Luminous hands                   |
| Water resistant | 10 ATM                           |