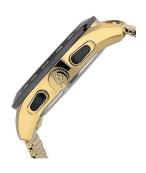

| MEASURES                      |     |
|-------------------------------|-----|
| Case width [mm]               | 45  |
| Case thickness [mm]           | 13  |
| Lug width [mm]                | 22  |
| Max. wrist circumference [mm] | 220 |

| MATERIAL & COLOUR  |                   |
|--------------------|-------------------|
| Strap Material     | Stainless steel   |
| Strap Colour       | Gold              |
| Case Material      | Stainless steel   |
| Case Colour        | Gold              |
| Case Surface       | Polished / Matted |
| Colour of the dial | Black             |
| Glass              | Mineral glass     |

| DETAILS         |                                  |
|-----------------|----------------------------------|
| Bezel           | Fixed                            |
| Case Bottom     | Stainless steel bottom (screwed) |
| Crown           | Screwed                          |
| Clasp           | Clip clasp                       |
| Lighting        | Luminous hands                   |
| Water resistant | 10 ATM                           |