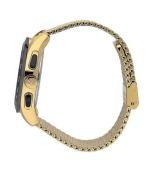

| MATERIAL & COLOUR  |                   |
|--------------------|-------------------|
| Strap Material     | Stainless steel   |
| Strap Colour       | Gold              |
| Case Material      | Stainless steel   |
| Case Colour        | Gold              |
| Case Surface       | Polished / Matted |
| Colour of the dial | Black             |
| Glass              | Mineral glass     |

| DETAILS         |                                  |
|-----------------|----------------------------------|
| Bezel           | Fixed                            |
| Case Bottom     | Stainless steel bottom (screwed) |
| Crown           | Screwed                          |
| Clasp           | Clip clasp                       |
| Lighting        | Luminous hands                   |
| Water resistant | 10 ATM                           |