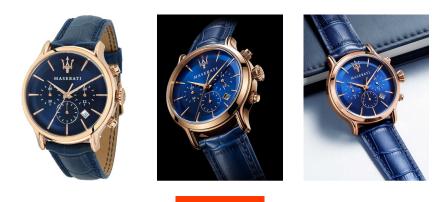

## **BUY NOW**

This document contains all the specifications for the Maserati R8871618007 men's watch. We at the DIALANDO® watch store offer a large selection of authentic watches from the best watch brands in the world. https://www.dialando.nl/

| EAN              | 8033288766667 |
|------------------|---------------|
| Gender           | Men           |
| Brand            | Maserati      |
| Collection       | Epoca 42 mm   |
| Warranty [years] | 2             |

| MATERIAL & COLOUR  |                 |
|--------------------|-----------------|
| Strap Material     | Real leather    |
| Strap Colour       | Blue            |
| Case Material      | Stainless steel |
| Case Colour        | Rose gold       |
| Case Surface       | Polished        |
| Colour of the dial | Blue            |
| Glass              | Mineral glass   |