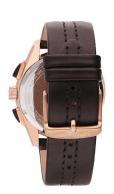

## Maserati men's watch R8871612024 Specifications

**BUY NOW** 

This document contains all the specifications for the Maserati R8871612024 men's watch. We at the DIALANDO® watch store offer a large selection of authentic watches from the best watch brands in the world.

https://www.dialando.nl/

| PRODUCT INFORMATION |                 |  |
|---------------------|-----------------|--|
| EAN                 | 8033288792239   |  |
| Gender              | Men             |  |
| Brand               | Maserati        |  |
| Collection          | Traguardo 45 mm |  |
| Warranty [years]    | 2               |  |

| PRODUCT EXECUTION |                                      |
|-------------------|--------------------------------------|
| Display Type      | Analogue                             |
| Movement type     | Quartz (Battery)                     |
| Functions         | Minute / Chronograph / Hour / Second |

| MEASURES                      |     |
|-------------------------------|-----|
| Case width [mm]               | 45  |
| Case thickness [mm]           | 13  |
| Lug width [mm]                | 22  |
| Max. wrist circumference [mm] | 220 |

| MATERIAL & COLOUR  |                   |
|--------------------|-------------------|
| Strap Material     | Real leather      |
| Strap Colour       | Brown             |
| Case Material      | Stainless steel   |
| Case Colour        | Brown / Rose gold |
| Case Surface       | Polished / Matted |
| Colour of the dial | Blue              |
| Glass              | Mineral glass     |

| DETAILS         |                                  |
|-----------------|----------------------------------|
| Bezel           | Fixed                            |
| Case Bottom     | Stainless steel bottom (screwed) |
| Crown           | Screwed                          |
| Clasp           | Pin buckle                       |
| Lighting        | Luminous hands                   |
| Water resistant | 10 ATM                           |