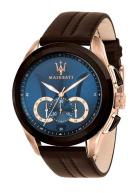

## Maserati men's watch R8871612024 Specifications

**BUY NOW** 

This document contains all the specifications for the Maserati R8871612024 men's watch. We at the DIALANDO® watch store offer a large selection of authentic watches from the best watch brands in the world.

https://www.dialando.nl/

| PRODUCT INFORMATION |                 |  |
|---------------------|-----------------|--|
| EAN                 | 8033288792239   |  |
| Gender              | Men             |  |
| Brand               | Maserati        |  |
| Collection          | Traguardo 45 mm |  |
| Warranty [years]    | 2               |  |

| PRODUCT EXECUTION |                                      |
|-------------------|--------------------------------------|
| Display Type      | Analogue                             |
| Movement type     | Quartz (Battery)                     |
| Functions         | Minute / Chronograph / Hour / Second |

| MEASURES                      |     |
|-------------------------------|-----|
| Case width [mm]               | 45  |
| Case thickness [mm]           | 13  |
| Lug width [mm]                | 22  |
| Max. wrist circumference [mm] | 220 |

| MATERIAL & COLOUR  |                   |
|--------------------|-------------------|
| Strap Material     | Real leather      |
| Strap Colour       | Brown             |
| Case Material      | Stainless steel   |
| Case Colour        | Brown / Rose gold |
| Case Surface       | Polished / Matted |
| Colour of the dial | Blue              |
| Glass              | Mineral glass     |

| DETAILS         |                                  |
|-----------------|----------------------------------|
| Bezel           | Fixed                            |
| Case Bottom     | Stainless steel bottom (screwed) |
| Crown           | Screwed                          |
| Clasp           | Pin buckle                       |
| Lighting        | Luminous hands                   |
| Water resistant | 10 ATM                           |