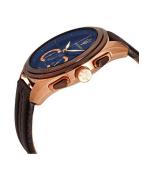

## Maserati men's watch R8871612024 Specifications

**BUY NOW** 

This document contains all the specifications for the Maserati R8871612024 men's watch. We at the DIALANDO® watch store offer a large selection of authentic watches from the best watch brands in the world.

https://www.dialando.nl/

| PRODUCT INFORMATION |                 |  |
|---------------------|-----------------|--|
| EAN                 | 8033288792239   |  |
| Gender              | Men             |  |
| Brand               | Maserati        |  |
| Collection          | Traguardo 45 mm |  |
| Warranty [years]    | 2               |  |

| PRODUCT EXECUTION |                                      |
|-------------------|--------------------------------------|
| Display Type      | Analogue                             |
| Movement type     | Quartz (Battery)                     |
| Functions         | Minute / Chronograph / Hour / Second |

| MEASURES                      |     |
|-------------------------------|-----|
| Case width [mm]               | 45  |
| Case thickness [mm]           | 13  |
| Lug width [mm]                | 22  |
| Max. wrist circumference [mm] | 220 |

| MATERIAL & COLOUR  |                   |
|--------------------|-------------------|
| Strap Material     | Real leather      |
| Strap Colour       | Brown             |
| Case Material      | Stainless steel   |
| Case Colour        | Brown / Rose gold |
| Case Surface       | Polished / Matted |
| Colour of the dial | Blue              |
| Glass              | Mineral glass     |

| DETAILS         |                                  |
|-----------------|----------------------------------|
| Bezel           | Fixed                            |
| Case Bottom     | Stainless steel bottom (screwed) |
| Crown           | Screwed                          |
| Clasp           | Pin buckle                       |
| Lighting        | Luminous hands                   |
| Water resistant | 10 ATM                           |