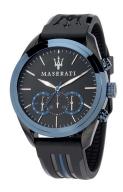

## Maserati men's watch R8871612006 Specifications

**BUY NOW** 

This document contains all the specifications for the Maserati Traguardo R8871612006 men's watch. We at the DIALANDO® watch store offer a large selection of authentic watches from the best watch brands in the world.

| MATERIAL & COLOUR  |                   |
|--------------------|-------------------|
| Strap Material     | Silicone          |
| Strap Colour       | Black             |
| Case Material      | Stainless steel   |
| Case Colour        | Black / Blue      |
| Case Surface       | Polished / Matted |
| Colour of the dial | Black             |
| Glass              | Mineral glass     |

| DETAILS         |                                  |
|-----------------|----------------------------------|
| Bezel           | Fixed                            |
| Case Bottom     | Stainless steel bottom (screwed) |
| Crown           | Screwed                          |
| Clasp           | Pin buckle                       |
| Lighting        | Luminous hands                   |
| Water resistant | 10 ATM                           |