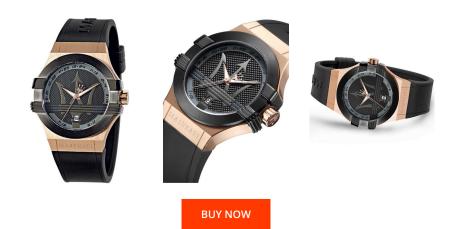

## Maserati men's watch R8851108002 Specifications

This document contains all the specifications for the Maserati Potenza R8851108002 men's watch. We at the DIALANDO® watch store offer a large selection of authentic watches from the best watch brands in the world. https://www.dialando.nl/

| PRODUCT INFORMATION |               |
|---------------------|---------------|
| EAN                 | 8033288596677 |
| Gender              | Men           |
| Brand               | Maserati      |
| Collection          | Potenza 40 mm |
| Warranty [years]    | 2             |

| MATERIAL & COLOUR  |                   |
|--------------------|-------------------|
| Strap Material     | Silicone          |
| Strap Colour       | Black             |
| Case Material      | Stainless steel   |
| Case Colour        | Black / Rose gold |
| Case Surface       | Matted / Polished |
| Colour of the dial | Grey              |
| Glass              | Mineral glass     |