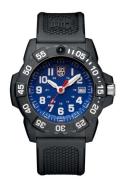

## Luminox men's watch XS.3503 Specifications

**BUY NOW** 

This document contains all the specifications for the Luminox XS.3503 men's watch. We at the DIALANDO® watch store offer a large selection of authentic watches from the best watch brands in the world.

| MATERIAL & COLOUR  |               |
|--------------------|---------------|
| Strap Material     | Silicone      |
| Strap Colour       | Black         |
| Case Material      | Polycarbonate |
| Case Colour        | Black         |
| Case Surface       | Matted        |
| Colour of the dial | Blue          |
| Glass              | Mineral glass |

| DETAILS         |                                   |
|-----------------|-----------------------------------|
| Bezel           | Left side / Rotatable             |
| Case Bottom     | Stainless steel bottom (screwed)  |
| Clasp           | Pin buckle                        |
| Lighting        | Luminous hands / Luminous indexes |
| Water resistant | 20 ATM                            |