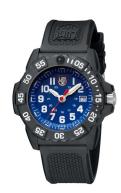

## Luminox men's watch XS.3503 Specifications

**BUY NOW** 

This document contains all the specifications for the Luminox XS.3503 men's watch. We at the DIALANDO® watch store offer a large selection of authentic watches from the best watch brands in the world.

| MATERIAL & COLOUR  |               |
|--------------------|---------------|
| Strap Material     | Silicone      |
| Strap Colour       | Black         |
| Case Material      | Polycarbonate |
| Case Colour        | Black         |
| Case Surface       | Matted        |
| Colour of the dial | Blue          |
| Glass              | Mineral glass |

| DETAILS         |                                   |
|-----------------|-----------------------------------|
| Bezel           | Left side / Rotatable             |
| Case Bottom     | Stainless steel bottom (screwed)  |
| Clasp           | Pin buckle                        |
| Lighting        | Luminous hands / Luminous indexes |
| Water resistant | 20 ATM                            |