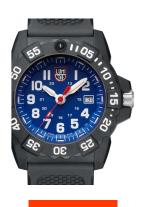

## Luminox men's watch XS.3503 Specifications

**BUY NOW** 

This document contains all the specifications for the Luminox XS.3503 men's watch. We at the DIALANDO® watch store offer a large selection of authentic watches from the best watch brands in the world.

| MATERIAL & COLOUR  |               |
|--------------------|---------------|
| Strap Material     | Silicone      |
| Strap Colour       | Black         |
| Case Material      | Polycarbonate |
| Case Colour        | Black         |
| Case Surface       | Matted        |
| Colour of the dial | Blue          |
| Glass              | Mineral glass |

| DETAILS         |                                   |
|-----------------|-----------------------------------|
| Bezel           | Left side / Rotatable             |
| Case Bottom     | Stainless steel bottom (screwed)  |
| Clasp           | Pin buckle                        |
| Lighting        | Luminous hands / Luminous indexes |
| Water resistant | 20 ATM                            |