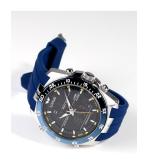

## Lorus men's watch RW617AX9 Specifications

**BUY NOW** 

This document contains all the specifications for the Lorus RW617AX9 men's watch. We at the DIALANDO® watch store offer a large selection of authentic watches from the best watch brands in the world.

| MATERIAL & COLOUR  |                   |
|--------------------|-------------------|
| Strap Material     | Silicone          |
| Strap Colour       | Blue              |
| Case Material      | Stainless steel   |
| Case Colour        | Silver            |
| Case Surface       | Matted / Polished |
| Colour of the dial | Black             |
| Glass              | Mineral glass     |

| DETAILS         |                                   |
|-----------------|-----------------------------------|
| Bezel           | Fixed                             |
| Case Bottom     | Stainless steel bottom (screwed)  |
| Clasp           | Pin buckle                        |
| Lighting        | Luminous hands / Luminous indexes |
| Water resistant | 10 ATM                            |