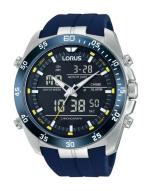

## Lorus men's watch RW617AX9 Specifications

**BUY NOW** 

This document contains all the specifications for the Lorus RW617AX9 men's watch. We at the DIALANDO® watch store offer a large selection of authentic watches from the best watch brands in the world.

| MATERIAL & COLOUR  |                   |
|--------------------|-------------------|
| Strap Material     | Silicone          |
| Strap Colour       | Blue              |
| Case Material      | Stainless steel   |
| Case Colour        | Silver            |
| Case Surface       | Matted / Polished |
| Colour of the dial | Black             |
| Glass              | Mineral glass     |

| DETAILS         |                                   |
|-----------------|-----------------------------------|
| Bezel           | Fixed                             |
| Case Bottom     | Stainless steel bottom (screwed)  |
| Clasp           | Pin buckle                        |
| Lighting        | Luminous hands / Luminous indexes |
| Water resistant | 10 ATM                            |