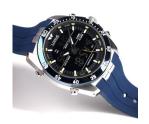

## Lorus men's watch RW617AX9 Specifications

**BUY NOW** 

This document contains all the specifications for the Lorus RW617AX9 men's watch. We at the DIALANDO® watch store offer a large selection of authentic watches from the best watch brands in the world.

| MATERIAL & COLOUR  |                   |
|--------------------|-------------------|
| Strap Material     | Silicone          |
| Strap Colour       | Blue              |
| Case Material      | Stainless steel   |
| Case Colour        | Silver            |
| Case Surface       | Matted / Polished |
| Colour of the dial | Black             |
| Glass              | Mineral glass     |

| DETAILS         |                                   |
|-----------------|-----------------------------------|
| Bezel           | Fixed                             |
| Case Bottom     | Stainless steel bottom (screwed)  |
| Clasp           | Pin buckle                        |
| Lighting        | Luminous hands / Luminous indexes |
| Water resistant | 10 ATM                            |