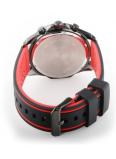

| MATERIAL & COLOUR  |                   |
|--------------------|-------------------|
| Strap Material     | Silicone          |
| Strap Colour       | Black / Red       |
| Case Material      | Stainless steel   |
| Case Colour        | Black             |
| Case Surface       | Polished / Matted |
| Colour of the dial | Black             |
| Glass              | Mineral glass     |

| DETAILS         |                                   |
|-----------------|-----------------------------------|
| Bezel           | Fixed                             |
| Case Bottom     | Stainless steel bottom (screwed)  |
| Clasp           | Pin buckle                        |
| Lighting        | Luminous hands / Luminous indexes |
| Water resistant | 10 ATM                            |