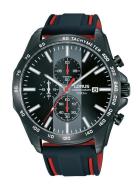

## Lorus men's watch RM387EX9 Specifications

**BUY NOW** 

This document contains all the specifications for the Lorus RM387EX9 men's watch. We at the DIALANDO® watch store offer a large selection of authentic watches from the best watch brands in the world.

| PRODUCT EXECUTION |                                             |
|-------------------|---------------------------------------------|
| Display Type      | Analogue                                    |
| Movement type     | Quartz (Battery)                            |
| Functions         | Hour / Second / Minute / Date / Chronograph |

| MATERIAL & COLOUR  |                   |
|--------------------|-------------------|
| Strap Material     | Silicone          |
| Strap Colour       | Black / Red       |
| Case Material      | Stainless steel   |
| Case Colour        | Black             |
| Case Surface       | Polished / Matted |
| Colour of the dial | Black             |
| Glass              | Mineral glass     |

| DETAILS         |                                   |
|-----------------|-----------------------------------|
| Bezel           | Fixed                             |
| Case Bottom     | Stainless steel bottom (screwed)  |
| Clasp           | Pin buckle                        |
| Lighting        | Luminous hands / Luminous indexes |
| Water resistant | 10 ATM                            |