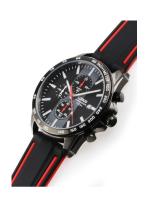

## Lorus men's watch RM387EX9 Specifications

**BUY NOW** 

This document contains all the specifications for the Lorus RM387EX9 men's watch. We at the DIALANDO® watch store offer a large selection of authentic watches from the best watch brands in the world.

| PRODUCT EXECUTION |                                             |
|-------------------|---------------------------------------------|
| Display Type      | Analogue                                    |
| Movement type     | Quartz (Battery)                            |
| Functions         | Hour / Second / Minute / Date / Chronograph |

| MATERIAL & COLOUR  |                   |
|--------------------|-------------------|
| Strap Material     | Silicone          |
| Strap Colour       | Black / Red       |
| Case Material      | Stainless steel   |
| Case Colour        | Black             |
| Case Surface       | Polished / Matted |
| Colour of the dial | Black             |
| Glass              | Mineral glass     |

| DETAILS         |                                   |
|-----------------|-----------------------------------|
| Bezel           | Fixed                             |
| Case Bottom     | Stainless steel bottom (screwed)  |
| Clasp           | Pin buckle                        |
| Lighting        | Luminous hands / Luminous indexes |
| Water resistant | 10 ATM                            |