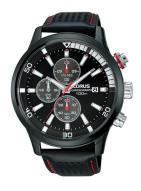

## Lorus men's watch RM367CX9 Specifications

**BUY NOW** 

This document contains all the specifications for the Lorus RM367CX9 men's watch. We at the DIALANDO® watch store offer a large selection of authentic watches from the best watch brands in the world.

https://www.dialando.nl/

| PRODUCT INFORMATION |               |  |
|---------------------|---------------|--|
| EAN                 | 4894138328534 |  |
| Gender              | Men           |  |
| Brand               | Lorus         |  |
| Collection          | Chrono        |  |
| Warranty [years]    | 2             |  |

| PRODUCT EXECUTION |                                             |
|-------------------|---------------------------------------------|
| Display Type      | Analogue                                    |
| Movement type     | Quartz (Battery)                            |
| Functions         | Second / Minute / Date / Chronograph / Hour |

| MEASURES                      |     |
|-------------------------------|-----|
| Case width [mm]               | 46  |
| Case thickness [mm]           | 11  |
| Lug width [mm]                | 22  |
| Max. wrist circumference [mm] | 220 |

| MATERIAL & COLOUR  |                 |
|--------------------|-----------------|
| Strap Material     | Real leather    |
| Strap Colour       | Black           |
| Case Material      | Stainless steel |
| Case Colour        | Black           |
| Case Surface       | Polished        |
| Colour of the dial | Black           |
| Glass              | Mineral glass   |
|                    |                 |
| DETAILS            |                 |
|                    |                 |

| DETAILS         |                                  |
|-----------------|----------------------------------|
| Bezel           | Fixed                            |
| Case Bottom     | Stainless steel bottom (screwed) |
| Clasp           | Pin buckle                       |
| Water resistant | 10 ATM                           |