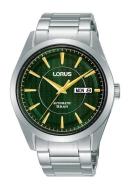

## Lorus men's watch RL439AX9 Specifications

**BUY NOW** 

This document contains all the specifications for the Lorus RL439AX9 men's watch. We at the DIALANDO® watch store offer a large selection of authentic watches from the best watch brands in the world.

https://www.dialando.nl/

| PRODUCT INFORMATION |               |  |
|---------------------|---------------|--|
| EAN                 | 4894138346491 |  |
| Gender              | Men           |  |
| Brand               | Lorus         |  |
| Collection          | Automatik     |  |
| Warranty [years]    | 2             |  |

| PRODUCT EXECUTION |                                                 |
|-------------------|-------------------------------------------------|
| Display Type      | Analogue                                        |
| Movement type     | Automatic                                       |
| Functions         | Hour / Second / Minute / Date / Day of the week |

| MEASURES                      |     |
|-------------------------------|-----|
| Case width [mm]               | 42  |
| Case thickness [mm]           | 11  |
| Lug width [mm]                | 22  |
| Max. wrist circumference [mm] | 195 |

| MATERIAL & COLOUR  |                   |
|--------------------|-------------------|
| Strap Material     | Stainless steel   |
| Strap Colour       | Silver            |
| Case Material      | Stainless steel   |
| Case Colour        | Silver            |
| Case Surface       | Polished / Matted |
| Colour of the dial | Green             |
| Glass              | Mineral glass     |
|                    |                   |
| DETAILS            |                   |
|                    |                   |

| DETAILS         |                        |
|-----------------|------------------------|
| Bezel           | Fixed                  |
| Case Bottom     | Glass bottom (screwed) |
| Clasp           | Folding clasp          |
| Water resistant | 5 ATM                  |