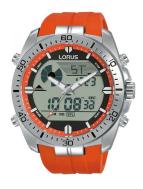

## Lorus men's watch R2B11AX9 Specifications

**BUY NOW** 

This document contains all the specifications for the Lorus R2B11AX9 men's watch. We at the DIALANDO® watch store offer a large selection of authentic watches from the best watch brands in the world.

https://www.dialando.nl/

| PRODUCT INFORMATION |               |  |
|---------------------|---------------|--|
| EAN                 | 4894138345357 |  |
| Gender              | Men           |  |
| Brand               | Lorus         |  |
| Collection          | AnaDigi       |  |
| Warranty [vears]    | 2             |  |

| PRODUCT EXECUTION |                                             |
|-------------------|---------------------------------------------|
| Display Type      | Analogue                                    |
| Movement type     | Quartz (Battery)                            |
| Functions         | Minute / Date / Chronograph / Hour / Second |

| MEASURES                      |     |
|-------------------------------|-----|
| Case width [mm]               | 46  |
| Case thickness [mm]           | 15  |
| Lug width [mm]                | 25  |
| Max. wrist circumference [mm] | 220 |

| MATERIAL & COLOUR  |                   |
|--------------------|-------------------|
| Strap Material     | Silicone          |
| Strap Colour       | Orange            |
| Case Material      | Stainless steel   |
| Case Colour        | Silver            |
| Case Surface       | Matted / Polished |
| Colour of the dial | Black             |
| Glass              | Mineral glass     |
|                    |                   |
| DETAILS            |                   |

| DETAILS         |                                  |
|-----------------|----------------------------------|
| Bezel           | Fixed                            |
| Case Bottom     | Stainless steel bottom (screwed) |
| Clasp           | Pin buckle                       |
| Lighting        | Luminous hands                   |
| Water resistant | 10 ATM                           |