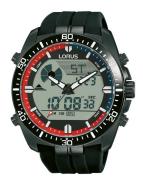

## Lorus men's watch R2B05AX9 Specifications

**BUY NOW** 

This document contains all the specifications for the Lorus AnaDigi R2B05AX9 men's watch. We at the DIALANDO® watch store offer a large selection of authentic watches from the best watch brands in the world.

| PRODUCT EXECUTION |                                             |
|-------------------|---------------------------------------------|
| Display Type      | Analogue                                    |
| Movement type     | Quartz (Battery)                            |
| Functions         | Chronograph / Hour / Second / Minute / Date |

| MEASURES                      |     |
|-------------------------------|-----|
| Case width [mm]               | 46  |
| Case thickness [mm]           | 15  |
| Lug width [mm]                | 25  |
| Max. wrist circumference [mm] | 220 |

| MATERIAL & COLOUR  |                   |
|--------------------|-------------------|
| Strap Material     | Silicone          |
| Strap Colour       | Black             |
| Case Material      | Stainless steel   |
| Case Colour        | Black             |
| Case Surface       | Polished / Matted |
| Colour of the dial | Black             |
| Glass              | Mineral glass     |
|                    |                   |
| DETAILS            |                   |

| DETAILS         |                                  |
|-----------------|----------------------------------|
| Bezel           | Fixed                            |
| Case Bottom     | Stainless steel bottom (screwed) |
| Clasp           | Pin buckle                       |
| Lighting        | Luminous hands                   |
| Water resistant | 10 ATM                           |