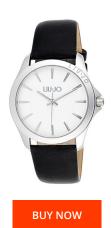

## Liujo men's watch TLJ808 Specifications

This document contains all the specifications for the Liujo TLJ808 men's watch. We at the DIALANDO® watch store offer a large selection of authentic watches from the best watch brands in the world.

| MATERIAL & COLOUR    |               |
|----------------------|---------------|
| Strap Material       | Real leather  |
| Strap Colour         | Black         |
| Colour of the dial   | White         |
| Glass                | Mineral glass |
|                      | Ü             |
| DETAILS              |               |
| <b>DETAILS</b> Clasp | Buckle        |